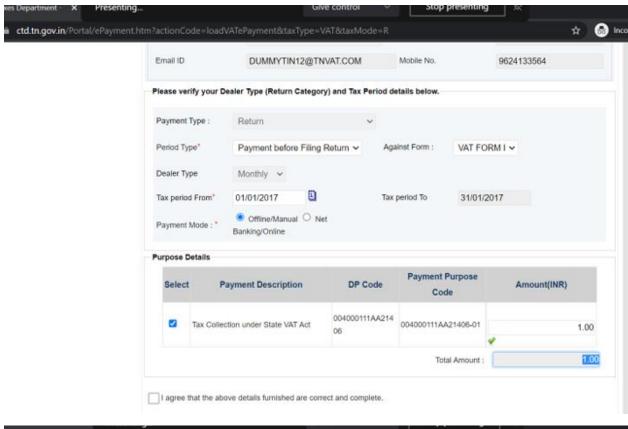

## Online Payment flow:

Under e-payment → epayment menu will be selected and after choosing the tax type and payment type, the payment screen will be shown. Taxpayer will be providing the amount details, online payment mode and "Bank drop down" will not be available.

After providing the details, click on "Submit" button and then the screen will be redirected to IFHRMS page as shown below.

The details entered in portal screen will be shown in IFHRMS page. And taxpayer to select the "Bank for payment" from the drop down and click "Confirm" button. Then it will be redirected to the respective bank page for making payment.