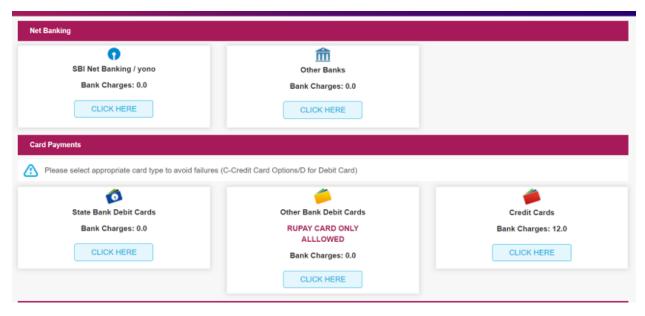

Taxpayer can make payment using the option available and once payment done in bank site, it will be redirected to IFHRMS page and then to taxpayer portal.