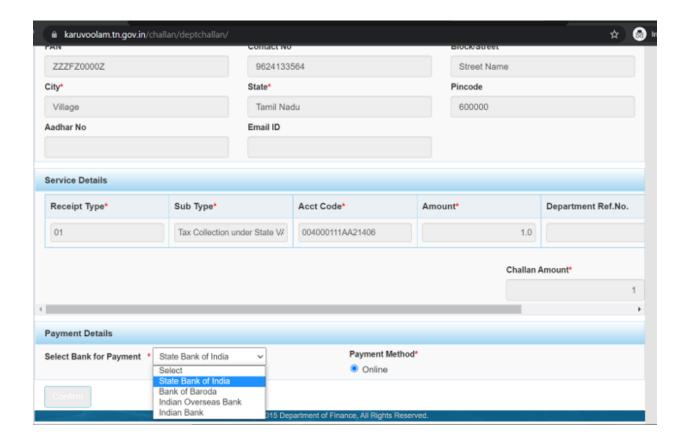

After providing the details, click on "Submit" button and then the screen will be redirected to IFHRMS page as shown below.

The details entered in portal screen will be shown in IFHRMS page. And taxpayer to select the "Bank for payment" from the drop down and click "Confirm" button. Then it will be redirected to the respective bank page for making payment.

Taxpayer can make payment using the option available and once payment done in bank site, it will be redirected to IFHRMS page and then to taxpayer portal.