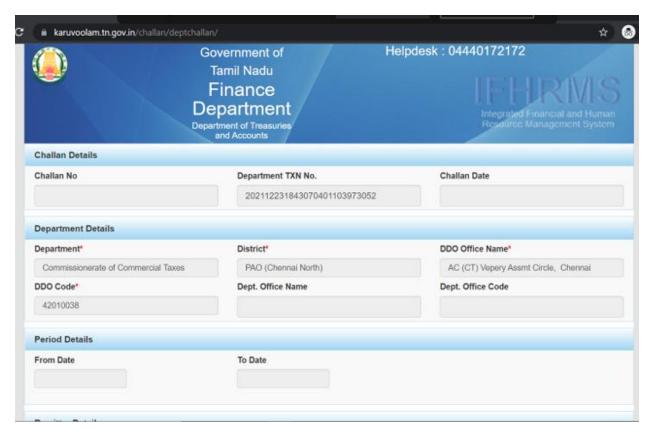

After providing the details, click on "Submit" button and then the screen will be redirected to IFHRMS page as shown below.

The details entered in portal screen will be shown in IFHRMS page. And taxpayer to select the "Bank for payment" from the drop down and click "Confirm" button. Then it will be redirected to the respective bank page for making payment.

Taxpayer can make payment using the option available and once payment done in bank site, it will be redirected to IFHRMS page and then to taxpayer portal.