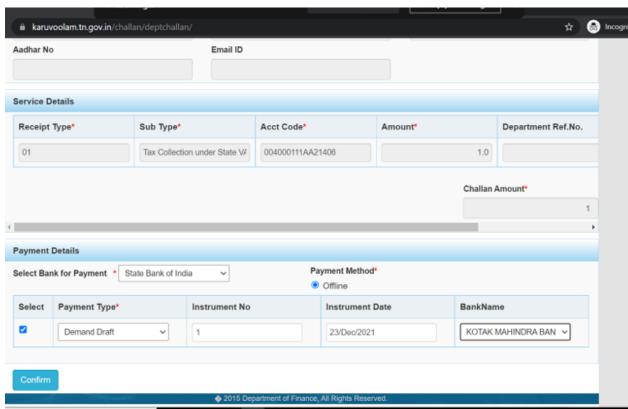

## Offline payment (Taxpayer portal):

Under e-payment → epayment menu will be selected and after choosing the tax type and payment type, the payment screen will be shown. Taxpayer will be providing the amount details, offline payment mode and "Bank drop down" will not be available.

Once clicked "Submit", we will redirect to IFHRMS page wherein the details will be shown in IFHRMS page and taxpayer to provide the cash/cheque/demand draft details, bank details and click on "Submit" in IFHRMS page.