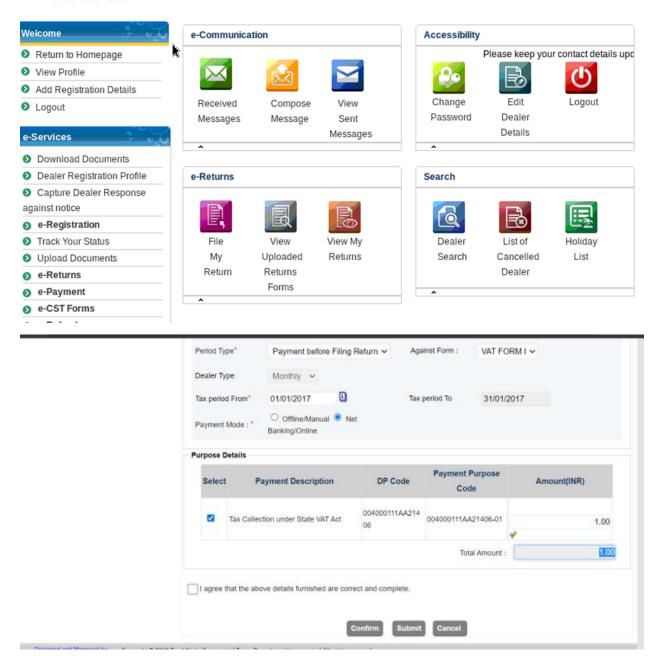

## Online Payment flow:

Under e-payment → epayment menu will be selected and after choosing the tax type and payment type, the payment screen will be shown. Taxpayer will be providing the amount details, online payment mode and "Bank drop down" will not be available.

After providing the details, click on "Submit" button and then the screen will be redirected to IFHRMS page as shown below.

The details entered in portal screen will be shown in IFHRMS page. And taxpayer to select the "Bank for payment" from the drop down and click "Confirm" button. Then it will be redirected to the respective bank page for making payment.