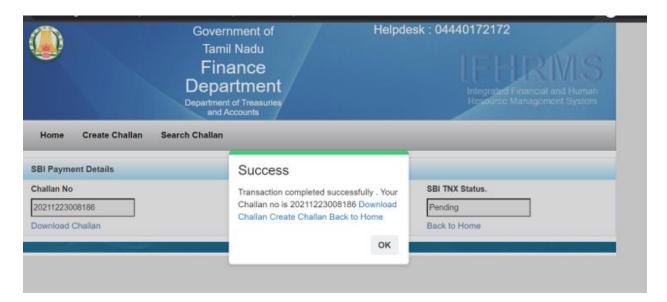

Once submitted offline challan will be generated by IFHRMS end and taxpayer can download the challan from portal screen.

Download the challan from the Offline challan menu available under Payment menu.