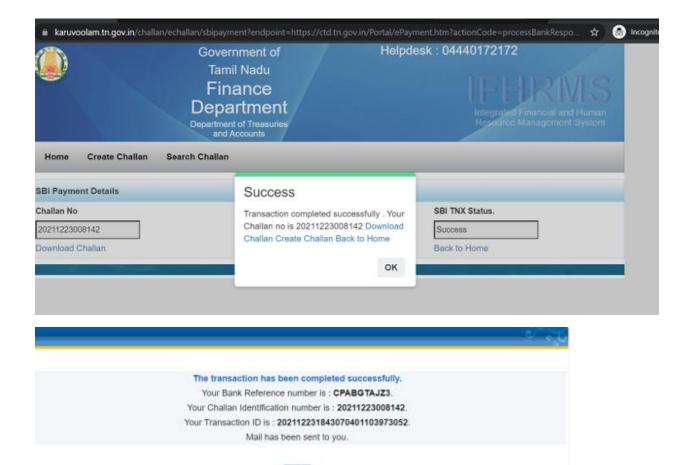

After providing the details, click on "Submit" button and then the screen will be redirected to IFHRMS page as shown below.

The details entered in portal screen will be shown in IFHRMS page. And taxpayer to select the "Bank for payment" from the drop down and click "Confirm" button. Then it will be redirected to the respective bank page for making payment.

Taxpayer can make payment using the option available and once payment done in bank site, it will be redirected to IFHRMS page and then to taxpayer portal.